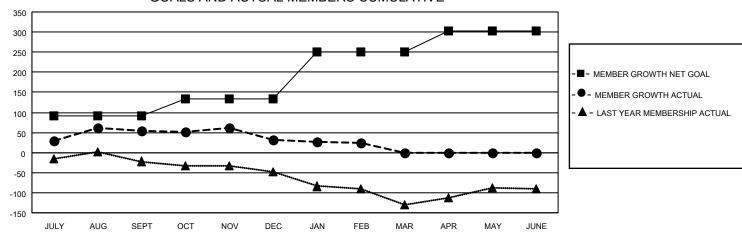

| l | Members                                                     |      |               |               |                       |  |  |  |  |  |  |  |
|---|-------------------------------------------------------------|------|---------------|---------------|-----------------------|--|--|--|--|--|--|--|
|   | RESULTS FOR 2022-2023                                       |      |               |               |                       |  |  |  |  |  |  |  |
| l | QUARTER                                                     | МЕМВ | ER GROWTH NET | MEMBER GROWTH | H DROPPED             |  |  |  |  |  |  |  |
| l |                                                             |      | GOAL          | ACTUAL        | MEMBERS ACTUAL        |  |  |  |  |  |  |  |
| l |                                                             |      |               | 101           | (including transfers) |  |  |  |  |  |  |  |
| l | JULY/AUG/SEPT<br>OCT/NOV/DEC<br>JAN/FEB/MAR<br>APR/MAY/JUNE |      | 92            | 124           | 67                    |  |  |  |  |  |  |  |
| l |                                                             |      | 42            | 78            | 98                    |  |  |  |  |  |  |  |
| l |                                                             |      | 117           | 44            | 48                    |  |  |  |  |  |  |  |
| l |                                                             |      | R/MAY/JUNE 52 |               | 0                     |  |  |  |  |  |  |  |
|   |                                                             |      |               |               |                       |  |  |  |  |  |  |  |

## GOALS AND ACTUAL MEMBERS CUMULATIVE

| DROPPED CLUBS: 2 |     | 61 CLUBS OF 114 ADDED 1 OR<br>MORE NEW MEMBERS | GENDER DISTRIBUTION                |                |
|------------------|-----|------------------------------------------------|------------------------------------|----------------|
|                  |     |                                                | MALE                               | 1,808 (65.01%) |
|                  |     |                                                | FEMALE                             | 972 (34.95%)   |
| DROPPED MEMBERS  |     |                                                | NON BINARY                         | 1 (0.04%)      |
| DECEASED         | 29  |                                                | PREFER NOT TO ANSWER               | 0 (0.00%)      |
| CLUB CANCELLED   | 0   |                                                | TOTAL FAMILY LIMIT MEMBERS         | 474            |
| OTHER            | 184 | CLICK HERE FOR CUMULATIVE                      | TOTAL FAMILY UNIT MEMBERS          | 474            |
| TOTAL            | 213 | MEMBERSHIP DATA                                | FAMILY MEMBERS PAYING HALI<br>DUES | 243            |