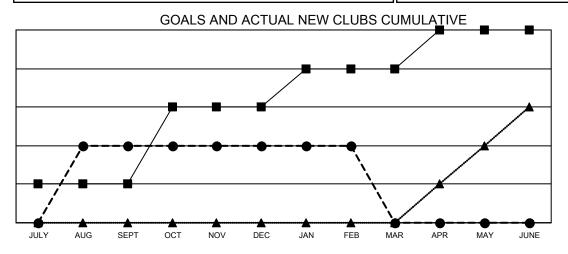

## Results as of: 2/28/2023

**LOCATION: ALABAMA** 

| Clubs                 |               |           |               |  |  |  |  |  |
|-----------------------|---------------|-----------|---------------|--|--|--|--|--|
| RESULTS FOR 2022-2023 |               |           |               |  |  |  |  |  |
| QUARTER               | NEW CLUB GOAL | NEW CLUBS | DROPPED CLUBS |  |  |  |  |  |
| JULY/AUG/SEPT         | 1             | 2         | 1             |  |  |  |  |  |
| OCT/NOV/DEC           | 2             | 0         | 1             |  |  |  |  |  |
| JAN/FEB/MAR           | 1             | 0         | 0             |  |  |  |  |  |
| APR/MAY/JUNE          | 1             | 0         | 0             |  |  |  |  |  |

- CURRENT YEAR GOALS FOR NEW CLUBS
- ● CURRENT YEAR ACTUAL NEW CLUBS
- ▲ LAST YEAR ACTUAL NEW CLUBS